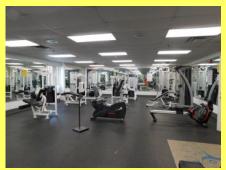

## **Frontier Park Fitness**

9807 S. Sayre Avenue / (708) 423-3959 FRONTIER FIELDHOUSE HOURS

Monday through Thursday 9:00am-8:00pm

Friday 9:00am-5:00pm

Saturday and Sunday 8:00am-12:00pm

Non-Posident

Frontier Park Fieldhouse offers a variety of amenities geared toward every aspect of physical fitness with something to offer everyone. The fitness center equipment by LifeFitness includes:

- Twenty (20) cardio machines including: cross trainers, treadmills and stair steppers
- Two (2) rowing machines
- Upper and lower body strength training equipment

Resident

- Two (2) separate rooms to utilize
- Four-lane walking track